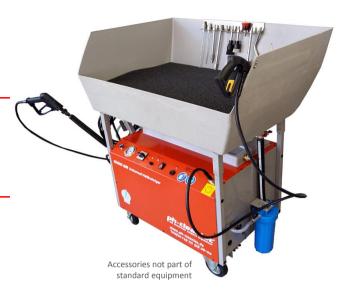

## **Technical Data 1000 SR**

- Mobile and independent
- With additional parts cleaning level
- Large selection of accessories
- With water recycling system
- Stepless pressure control
- · Dosing device for cleaning agents

| Technical Data                             | 1000 SR                                                           |
|--------------------------------------------|-------------------------------------------------------------------|
| Working pressure                           | ~ 3.0 - 7.5 bar                                                   |
| Working temperature                        | ~ 95°C in 60 seconds                                              |
| Spray-/water volume                        | ~ 1.1 - 1.8 liters / minute                                       |
| Type of current                            | 3P-N-PE / 400V / 50Hz / 16A                                       |
| Power consumption                          | 10 KW                                                             |
| Filling capacity                           | 60 liter tank 30 liter collector 5 liter concentrate tank         |
| Automatic water level control tank         | Standard                                                          |
| Dimensions                                 | 109 x 73 x 118 cm                                                 |
| Weight (empty)                             | 100 kg                                                            |
| Collector load capacity                    | 80 kg                                                             |
| Water recycling                            | With 25µm filter                                                  |
| Noise level                                | < 70 dBA                                                          |
| Pressure control                           | Stepless, on the unit                                             |
| Temperature control                        | Option 1000 ET                                                    |
| External suction                           | Option 1000 ASR                                                   |
| Thermal disinfection                       | Option 1000 EK                                                    |
| Dosing pump & control for cleaning agent   | Options DE-DP & DE-ÜW                                             |
| Quick change coupling device for tank fill | Gardena compatible                                                |
| Connector cable                            | 7.5 meters                                                        |
| Hoses                                      | Spray hose lance 5 meters Spray hose pistol 2 meters              |
| Chassis in custom colour                   | Option 1000 WF                                                    |
| Stainless steel upgrades                   | Options 1000 EW (collector), SR-EC (chassis) and 1000 ER (wheels) |