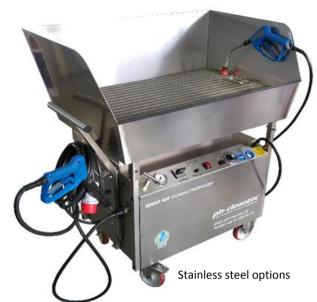

| Technical Data                             | 1000 SR                                                           |
|--------------------------------------------|-------------------------------------------------------------------|
| Working pressure                           | ~ 3.0 - 7.5 bar                                                   |
| Working temperature                        | ~ 95°C in 60 seconds                                              |
| Spray-/water volume                        | ~ 1.1 - 1.8 liters / minute                                       |
| Type of current                            | 3P-N-PE / 400V / 50Hz / 16A                                       |
| Power consumption                          | 10 KW                                                             |
| Filling capacity                           | 60 liter tank 30 liter collector 5 liter concentrate tank         |
| Automatic water level control tank         | Standard                                                          |
| Dimensions                                 | 109 x 73 x 118 cm                                                 |
| Weight (empty)                             | 100 kg                                                            |
| Collector load capacity                    | 80 kg                                                             |
| Water recycling                            | With 25µm filter                                                  |
| Noise level                                | < 70 dBA                                                          |
| Pressure control                           | Stepless, on the unit                                             |
| Temperature control                        | Option 1000 ET                                                    |
| External suction                           | Option 1000 ASR                                                   |
| Thermal disinfection                       | Option 1000 EK                                                    |
| Dosing pump & control for cleaning agent   | Options DE-DP & DE-ÜW                                             |
| Quick change coupling device for tank fill | Gardena compatible                                                |
| Connector cable                            | 7.5 meters                                                        |
| Hoses                                      | Spray hose lance 5 meters Spray hose pistol 2 meters              |
| Chassis in custom colour                   | Option 1000 WF                                                    |
| Stainless steel upgrades                   | Options 1000 EW (collector), SR-EC (chassis) and 1000 ER (wheels) |